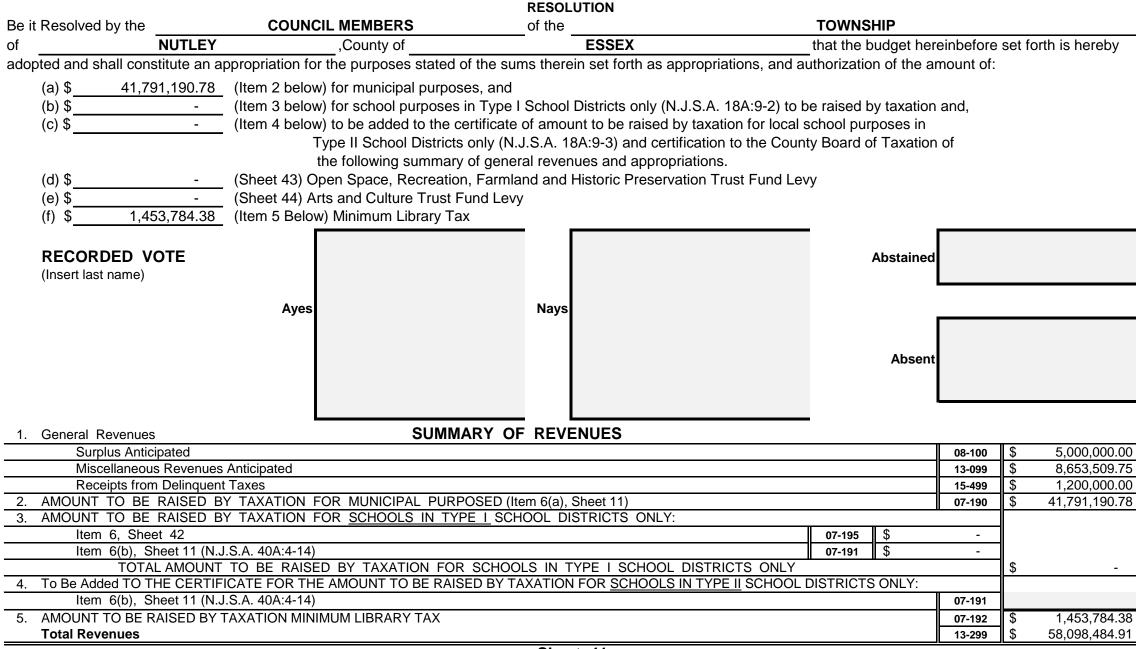

#### SUMMARY OF CURRENT FUND SECTION OF APPROVED BUDGET

|                                                                               |                  |                                       |                           | YEAR 2022     |
|-------------------------------------------------------------------------------|------------------|---------------------------------------|---------------------------|---------------|
| General Appropriations For: (Reference to item and sheet number should be or  | nitted in adv    | vertised budget)                      |                           | xxxxxxxxxxx   |
| 1. Appropriations within "CAPS" -                                             |                  |                                       |                           | xxxxxxxxxxx   |
| (a) Municipal Purposes {(Item H-1, Sheet 19)(N.J.S.A. 40A:4-45.2)}            |                  |                                       |                           | 45,484,824.00 |
| 2. Appropriations excluded from "CAPS" -                                      |                  |                                       |                           | xxxxxxxxxxx   |
| (a) Municipal Purposes {(Item H-2, Sheet 28)(N.J.S.A. 40A:4-53.3 as am        | ended)}          |                                       |                           | 7,972,660.91  |
| (b) Local District School Purposes in Municipal Budget (Item K, Sheet 2       | 29)              |                                       |                           | -             |
| Total General Appropriations excluded from "CAPS" (Item O, S                  | heet 29)         |                                       |                           | 7,972,660.91  |
| 3. Reserve for Uncollected Taxes (Item M, Sheet 29) Based on Estimated        | <b>96.38</b> %   | Percent of Tax Collections            |                           | 4,641,000.00  |
|                                                                               |                  | Building Aid Allowance                | 2022 - \$                 |               |
| 4. Total General Appropriations (Item 9, Sheet 29)                            |                  | for Schools-State Aid                 | 2021 - \$-                | 58,098,484.91 |
| 5. Less: Anticipated Revenues Other Than Current Property Tax (Item 5, Sheet  | 11) (i.e. Surplu | us, Miscellaneous Revenues and Receip | ts from Delinquent Taxes) | 14,853,509.75 |
| 6. Difference: Amount to be Raised by Taxes for Support of Municipal Budget ( | as follows)      |                                       |                           | xxxxxxxxxxxx  |
| (a) Local Tax for Municipal Purposes Including Reserve for Uno                | collected Ta     | xes (Item 6(a), Sheet 11)             |                           | 41,791,190.78 |
| (b) Addition to Local District School Tax (Item 6(b), Sheet 11)               |                  |                                       |                           | -             |
| (c) Minimum Library Tax                                                       |                  |                                       |                           | 1,453,784.38  |
|                                                                               |                  |                                       |                           |               |
|                                                                               |                  |                                       |                           |               |
|                                                                               |                  |                                       |                           |               |
|                                                                               |                  |                                       |                           |               |